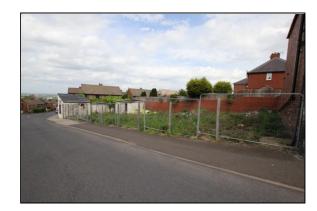

# REALISTICALLY PRICED DEVELOPMENT SITE – SUITED TO COMMERCIAL OR RESIDENTIAL DEVELOPMENT – PREVIOUS USE INCLUDED FISH AND CHIP SHOP

DESCRIPTION Positioned mid-way up Warren Quarry Lane, this development opportunity is offered to the market without planning consent, the successful purchaser will of course therefore be able to make their own application. Given the location of the site, it would lend itself to future residential or commercial development. We understand all mains services are available in the adjacent carriageway.

TENURE Freehold sale upon completion

OFFERS Unconditional offers are invited.

SITE AREA The site extends to approximately 324 square metres.

DIRECTIONS Postcode: S70 4LX - for SatNav purposes.

**OIEO £60,000** 