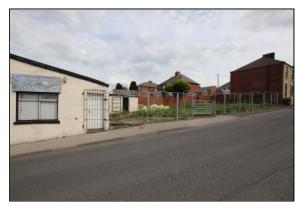

# REALISTICALLY PRICED DEVELOPMENT SITE – SUITED TO COMMERCIAL OR RESIDENTIAL DEVELOPMENT – PREVIOUS USE INCLUDED FISH AND CHIP SHOP

DESCRIPTION Positioned mid-way up Warren Quarry Lane, this development opportunity is offered to the market without planning consent, the successful purchaser will of course therefore be able to make their own application. Given the location of the site, it would lend itself to future residential or commercial development. We understand all mains services are available in the adjacent carriageway.

TENURE Freehold sale upon completion

OFFERS Unconditional offers are invited.

SITE AREA The site extends to approximately 324 square metres.

DIRECTIONS Postcode: S70 4LX - for SatNav purposes.

**OIEO £60,000** 