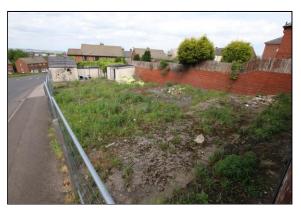

# REALISTICALLY PRICED DEVELOPMENT SITE – SUITED TO COMMERCIAL OR RESIDENTIAL DEVELOPMENT – PREVIOUS USE INCLUDED FISH AND CHIP SHOP

DESCRIPTION Positioned mid-way up Warren Quarry Lane, this development opportunity is offered to the market without planning consent, the successful purchaser will of course therefore be able to make their own application. Given the location of the site, it would lend itself to future residential or commercial development. We understand all mains services are available in the adjacent carriageway.