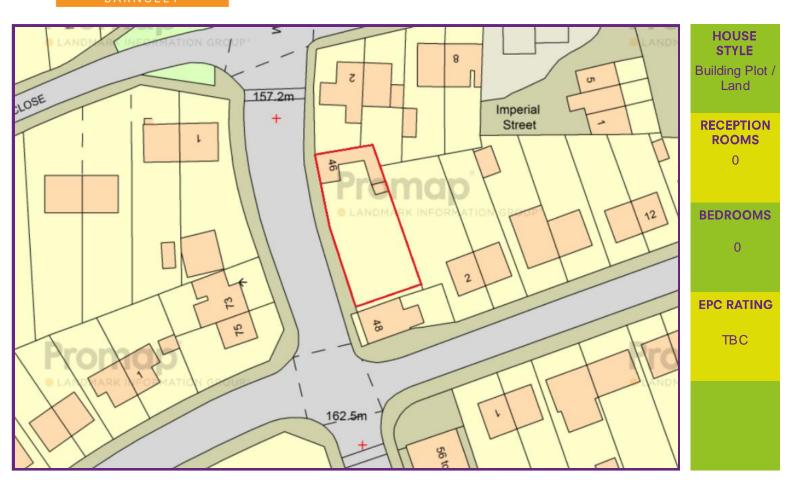

# REALISTICALLY PRICED DEVELOPMENT SITE – SUITED TO COMMERCIAL OR RESIDENTIAL DEVELOPMENT – PREVIOUS USE INCLUDED FISH AND CHIP SHOP

DESCRIPTION Positioned mid-way up Warren Quarry Lane, this development opportunity is offered to the market without planning consent, the successful purchaser will of course therefore be able to make their own application. Given the location of the site, it would lend itself to future residential or commercial development. We understand all mains services are available in the adjacent carriageway.

TENURE Freehold sale upon completion

OFFERS Unconditional offers are invited.

SITE AREA The site extends to approximately 324 square metres.

DIRECTIONS Postcode: S70 4LX - for SatNav purposes.

**OIEO £60,000** 